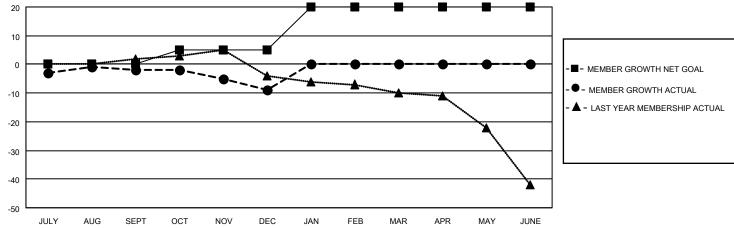

#### GOALS AND ACTUAL MEMBERS CUMULATIVE

| DROPPED CLUBS: 2 |    | 6 CLUBS OF 31 ADDED 1 OR<br>MORE NEW MEMBERS | GENDER DISTRIBUTION                |              |  |
|------------------|----|----------------------------------------------|------------------------------------|--------------|--|
|                  |    | WORLE NEW WEWBERG                            | MALE                               | 145 (28.38%) |  |
|                  |    |                                              | FEMALE                             | 366 (71.62%) |  |
| DROPPED MEMBERS  |    |                                              | NON BINARY                         | 0 (0.00%)    |  |
|                  |    |                                              | PREFER NOT TO ANSWER               | 0 (0.00%)    |  |
| DECEASED         | 1  |                                              |                                    |              |  |
| CLUB CANCELLED   | 0  | CLICK HERE FOR CUMULATIVE                    | TOTAL FAMILY UNIT MEMBERS          | 116          |  |
| OTHER            | 16 | MEMBERSHIP DATA                              |                                    |              |  |
| TOTAL            | 17 |                                              | FAMILY MEMBERS PAYING HALF DUES 64 |              |  |
|                  |    |                                              |                                    |              |  |

Results as of: 12/31/2022